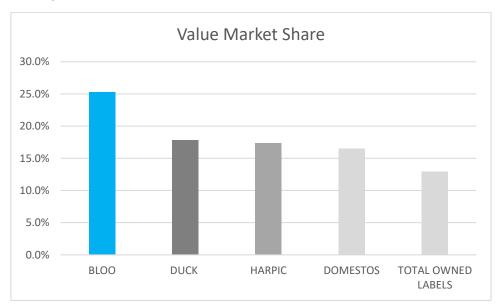

The below information uses Kantar | GB Market | Toilet Care (excluding bleach) | Value Share % | 52we 01<sup>st</sup> October 2023 to demonstrate that Bloo is the No.1 Toilet Care brand (excluding bleach) with 25.3% share of the category in the UK.

## MAT (52 weeks ending 01<sup>st</sup> Oct) Value Market Share 2023

| BRANDS             | MAT 23 |
|--------------------|--------|
| BLOO               | 25.3%  |
| DOMESTOS           | 16.5%  |
| DUCK               | 17.8%  |
| HARPIC             | 17.4%  |
| TOTAL OWNED LABELS | 12.9%  |

\*Source: Kantar | GB Market | Toilet Care (excluding bleach) | Value Share % | 52we 01st October 2023

Kantar Worldpanel monitors the grocery retailer take home purchasing habits of 30,000 demographically representative GB households.